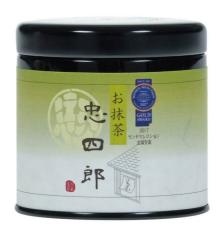

# Ishikawaen No Matcha 'Chushiro'

Ishikawaen Co., Ltd

Ishikawaen No Matcha 'Chushiro' has been granted a GOLD AWARD

by the Jury of the 58th World Selection 2019 of Food Products

## Packaging:

- The Jury appreciated the simplicity and elegancy of the label of the packaging.
- The material used was good and well chosen.

## Visual Aspect:

- The color of the tea was appreciated by the Jury for its intensity.
- The Jury appreciated the intense green hue of the product.
- The tea was bright enough.